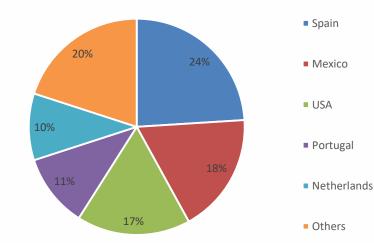

## Export

# Still and Mineral Water





## Export

## Fruits & Vegetables



## Export of Fresh Blueberry

Export of fresh blueberry from Georgia (2015-2019



■ Tons ■ Price (thousand USD) Export of fresh blueberry from Georgia in 2015-2019 (thousand USD)



Agritouch

## Import of Fresh Blueberry

World import of fresh blueberry (2014-2018)



■ Quantity (thousand tons) ■ Price (Million USD)

89%-increase



## Major Markets and Suppliers of Fresh Blueberry

#### Importing countries (2018)





Canada

Others

#### **Exporting Countries 2018**



Agritouch

## Import of Fresh Blackberry and Raspberry

World import of fresh blackberry and raspberry (2014-2018)



76%-increase

Agritouch

### Major Markets and Suppliers of Fresh Blackberry and Raspberry





Exporting countries (2018)





## Reasons for Increased Demand



Splendid taste and appearance;

Easy to use product;

Easy to freeze and use in sweets and drinks;

Aggressive marketing.





# Challenges

Relatively small orchards and problem of collection;

X Low level of post harvest management:

- Internal transportation;
- Cold storages and pre-cooling systems;
- Packaging.

Limited resources of international transportation;

XWorldwide competition;

X Insufficient laboratories in the country.



## Supply chain of raw berry export



# Packaging



ch

Adi

Packaging of raw berries, as usual, is done in 125-150gm. plastic containers:

- using appropriate material for product;
- no toxic substances should be used while sticking label on the package;
- package should be clean and undamaged.







- ✓ Selection