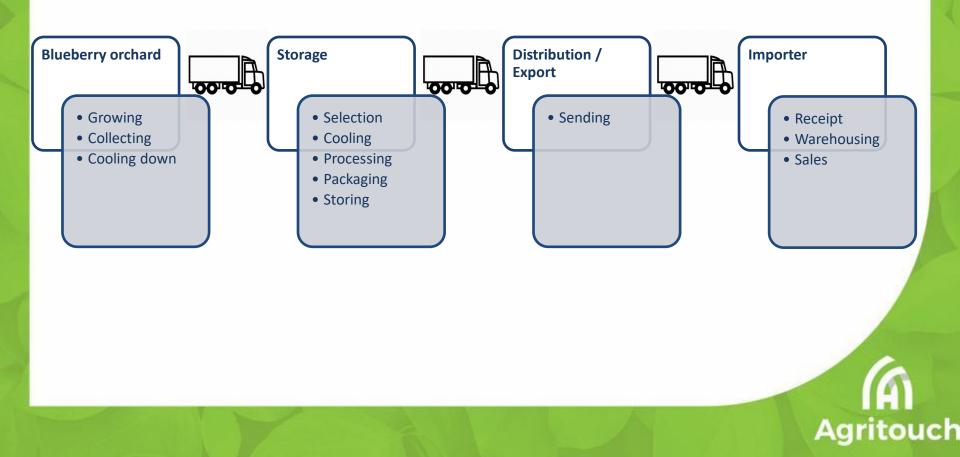

s

#### **Exporting Countries 2018**



Agritouch

## Import of Fresh Blackberry and Raspberry

World import of fresh blackberry and raspberry (2014-2018)



76%-increase

Agritouch

### Major Markets and Suppliers of Fresh Blackberry and Raspberry





Exporting countries (2018)





## Reasons for Increased Demand



Splendid taste and appearance;

Easy to use product;

Easy to freeze and use in sweets and drinks;

Aggressive marketing.





# Challenges

Relatively small orchards and problem of collection;

X Low level of post harvest management:

- Internal transportation;
- Cold storages and pre-cooling systems;
- Packaging.

Limited resources of international transportation;

XWorldwide competition;

X Insufficient laboratories in the country.



## Supply chain of raw berry export



# Packaging



ch

Adi

Packaging of raw berries, as usual, is done in 125-150gm. plastic containers:

- using appropriate material for product;
- no toxic substances should be used while sticking label on the package;
- package should be clean and undamaged.







- ✓ Selection of worldwide demanded culture;
- ✓ Selection of climate and soil-appropriate species;
- ✓ Plantation management in accordance with modern standards and requirements;



## **Opportunities**





New cold storages







# Thank You

Tel.: +995 599-240-246 E-mail: eka@agritouch.com