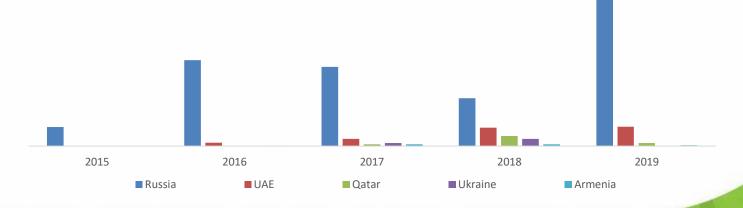

## Export of Fresh Blueberry

Export of fresh blueberry from Georgia (2015-2019

■ Tons ■ Price (thousand USD) Export of fresh blueberry from Georgia in 2015-2019 (thousand USD)

Agritouch