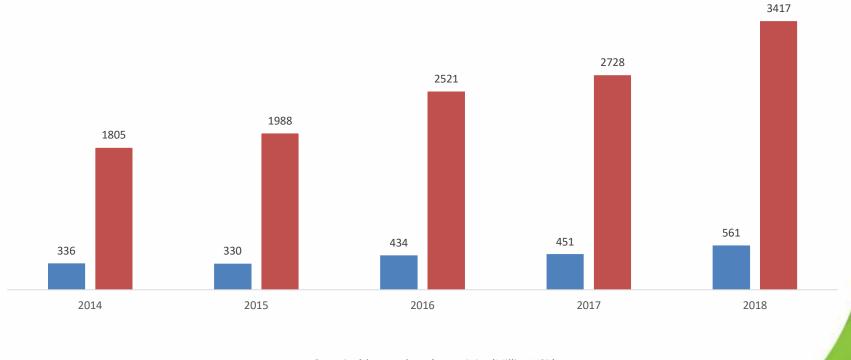

## Import of Fresh Blueberry

World import of fresh blueberry (2014-2018)

■ Quantity (thousand tons) ■ Price (Million USD)

89%-increase