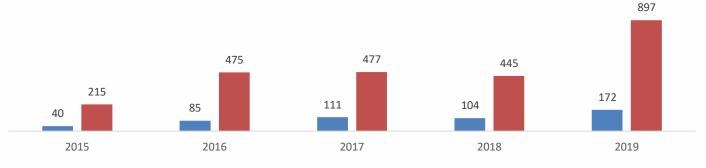

## Export of Fresh Blueberry

Export of fresh blueberry from Georgia (2015-2019

■ Tons ■ Price (thousand USD) Export of fresh blueberry from Georgia in 2015-2019 (thousand USD)

Agritouch