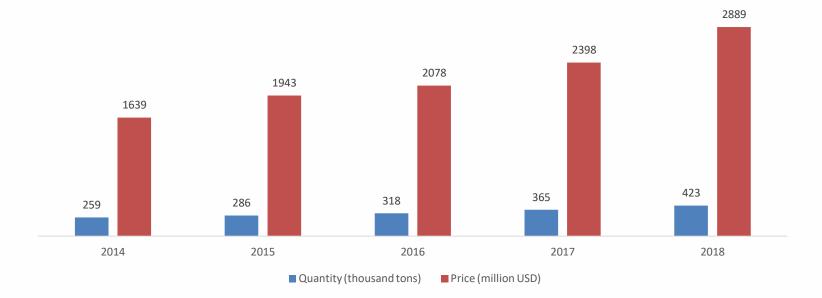

## Import of Fresh Blueberry

World import of fresh blueberry (2014-2018)

■ Quantity (thousand tons) ■ Price (Million USD)

89%-increase