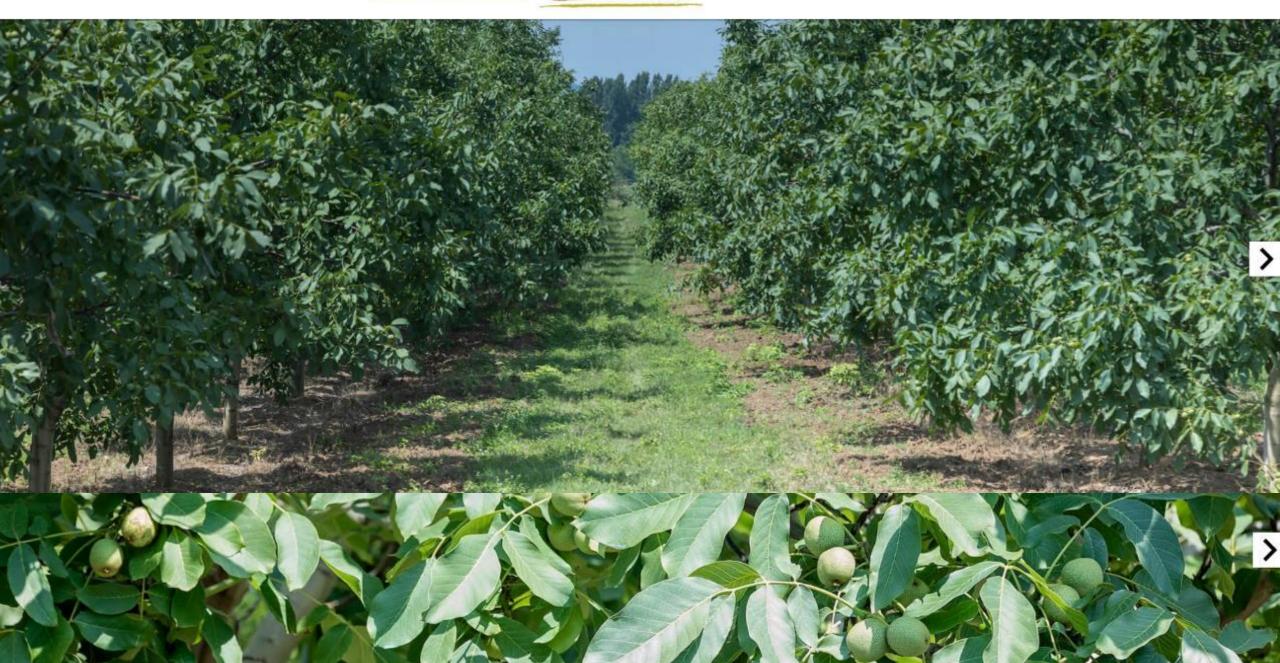

### Succes stories and the failure of some european walnut orchards

Same planting material, same place, same planting time ( 4 years ago). With and withouth water, micro-organisms. With and without have and without any orchard management.

## The most common causes of walnut orchard failure in the EU

- > Undesirable orchard management
- > Infected /unheatly walnut trees planted
- > Unprofessional workers
- > The absence of irrigation system
- > Undesirable pest management
- > Lack of fertilizers