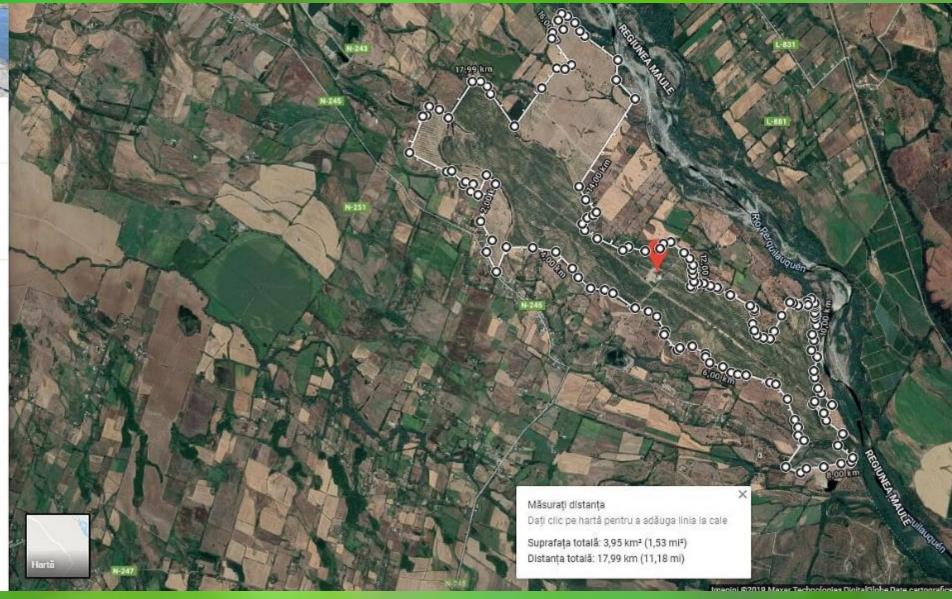

### Succes stories and the failure of some european walnut orchards

Same planting material, same place, same planting time ( 4 years ago). With and withouth water, micro-organisms. With and without have and without any orchard management.